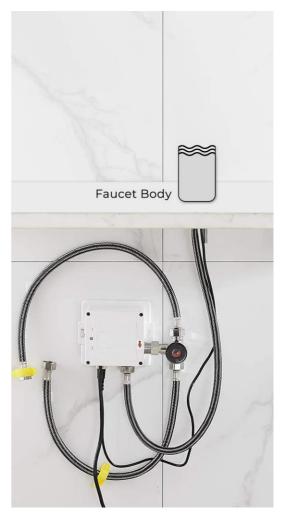

## BATHSELECT ALL-IN-ONE THERMOSTATIC AUTOMATIC COMMERCIAL SENSOR FAUCET B5125 AVAILABLE IN CHROME FINISH OR OIL RUBBED BRONZE FINISH SPECS