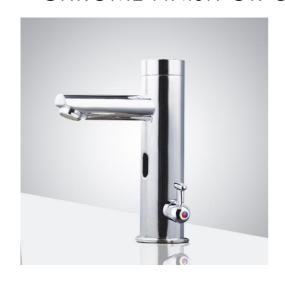

## BATHSELECT ALL-IN-ONE THERMOSTATIC AUTOMATIC COMMERCIAL SENSOR FAUCET B5125 AVAILABLE IN CHROME FINISH OR OIL RUBBED BRONZE FINISH SPECS