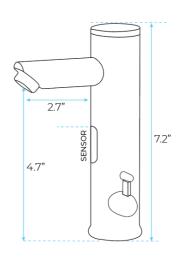

## BATHSELECT ALL-IN-ONE THERMOSTATIC AUTOMATIC COMMERCIAL SENSOR FAUCET B5125 AVAILABLE IN CHROME FINISH OR OIL RUBBED BRONZE FINISH SPECS